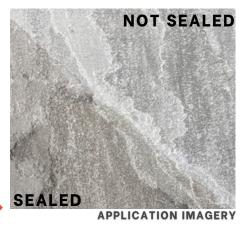

## ENHANCED NATURAL LOOK FINISH

MPREGNATES THE SURFACE OF THE STONE FOR LASTING PROTECTION AGAINST WATER-PENETRATION, STAINING AND NATURAL WEATHERING

WATER-BASED - CAN BE USED ALL YEAR ROUND

HIGH COVERAGE RATE (AVERAGE OF 12M2 PER LITRE)