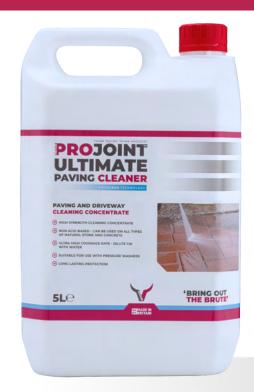

#### **CONCENTRATED PAVING & DRIVEWAY CLEANER**

PROJOINT ULTIMATE PAVING AND DRIVEWAY CLEANER IS AN EFFECTIVE HIGH STRENGTH CLEANING CONCENTRATE, PRECISELY DESIGNED FOR REMOVING OIL, GREASE, RUBBER MARKS, MOULD, MILDEW, ALGAE AND GENERAL DIRT FROM DRIVEWAYS, BRICK WALLS, MASONRY, GARDEN ORNAMENTS AND STEPS. IT ALSO CREATES A SURFACE BARRIER PROVIDING LONG LASTING PROTECTION AGAINST FUTURE DIRT AND GRIME BUILD-UP.

## keyfeets Projoint

- HIGH STRENGTH CLEANING CONCENTRATE
- DILUTES WITH 1:10 WARM WATER FOR HIGH COVERAGE
- (V) LASTING PROTECTION FROM DIRT AND GRIME BUILD UP
- POWERFULLY REMOVES OIL, GREASE, RUBBER MARKS AND STAINS
- SUITABLE FOR USE WITH PRESSURE WASHERS
- READY AND EASY TO USE WITH GREAT CLEANING RESULTS