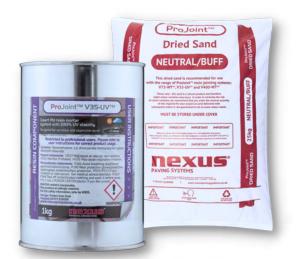

### PROJOINT V35-UV

### **100% UV STABLE PU RESIN PAVING GROUT**

PROJOINT V35-UV HAS BEEN SPECIFICALLY FORMULATED FOR SENSITIVE AND EXPENSIVE NATURAL STONE AND CONCRETE. V35-UV IS IDEAL FOR PEDESTRIAN AND VEHICLE AREAS UP TO 3.5 TONNES. THE SINGLE COMPONENT PU RESIN MIXING KIT IS SIMPLE TO USE AND THE LONG PROCESSING TIMES IS IDEAL FOR SENSITIVE PAVING OR HOT WEATHER APPLICATION. PROJOINT V35-UV IS 100% UV STABLE, WEED FREE, FROST AND PRESSURE WASHER RESISTANT.

### keyfeets PROJOINT

- ONE PART PU RESIN BASED CEMENT FREE MORTAR SYSTEM
- LIGHT TO MEDIUM TRAFFIC LOADS UP TO 3.5 TONNES
- 😽 FAST AND SIMPLE APPLICATION WITH MIXING KIT INSIDE
- 🕜 IDEAL FOR SENSITIVE PAVING AND HOT WEATHER USAGE
- SUITABLE FOR JOINT WIDTHS OF 5MM AND ABOVE
- GREAT RESULTS, NO MESS AND NO NEED FOR CLEANING