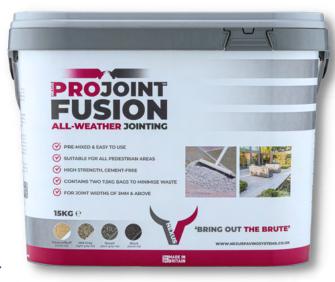

### **WEATHER** BRUSH-IN GROU

PROJOINT FUSION PROVIDES A FAST AND SIMPLE BRUSH-IN SOLUTION FOR FILLING JOINTS BETWEEN PAVING SLABS AND SETTS. AND IS SUITABLE FOR NATURAL STONE AND CONCRETE PAVING. PROJOINT FUSION IS SIMPLE TO USE. VERSATILE AND HIGHLY DURABLE. CONSISTENTLY DELIVERING PERFECT JOINTS EVERY TIME WHATEVER THE WEATHER. PROJOINT FUSION IS AVAILABLE IN FOUR COLOURS: NEUTRAL (BUFF), MID-GREY, BASALT AND BLACK.

- PRE-MIXED, BRUSH-IN, EASY APPLICATION
- SUITABLE FOR USE IN WET WEATHER
- HIGH STRENGTH AND SUITABLE FOR JOINT WIDTHS 3MM UPWARDS
- SUITABLE FOR PEDESTRIAN TRAFFIC: IDEAL FOR PATHS AND PATIOS
- FOR USE WITH NATURAL STONE AND CONCRETE PAVING

NEUTRAL BUFF MID-GREY

BASALT BLACK

'formulated for natural stone & concrete paving...

NEUTRAL BUFF LIGHT-GREY

MID-GREY

BASALT

BLACK

'precisely formulated for use with porcelain paving ...'