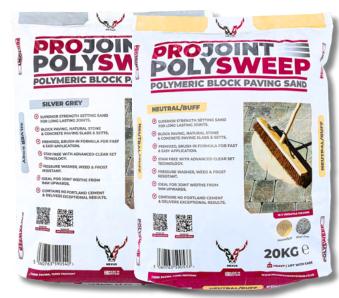

## PROJOINT POLYSWEEP

#### THE GAME CHANGER FOR JOINTING BLOCK PAVING.

PROJOINT POLYSWEEP IS AN INNOVATIVE HIGH STRENGTH POLYMERIC SETTING SAND, PRECISELY FORMULATED FOR JOINTING BLOCK PAVING. PROJOINT POLYSWEEP IS AVAILABLE IN TWO VERSATILE COLOURS, NEUTRAL BUFF AND SILVER GREY. IT IS FAST AND EASY TO APPLY PROVIDING EXCEPTIONAL COVERAGE AND ELIMINATING THE HASSLE ASSOCIATED WITH THE ONGOING MAINTENANCE REQUIRED BY BLOCK PAVING PROJECTS.

### keyfeds Projoint

- SUPERIOR STRENGTH SETTING SAND FOR LONG LASTING JOINTS
- BLOCK PAVING, PORCELAIN, NATURAL STONE & CONCRETE PAVING SLABS & SETTS
- PREMIXED, BRUSH-IN FORMULA FOR FAST & EASY APPLICATION
- PRESSURE WASHER, WEED & FROST RESISTANT
- ideal for joint widths from 1MM upwards
- CONTAINS ABSOLUTELY NO PORTLAND CEMENT