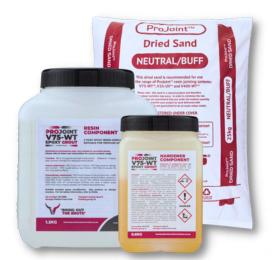

### PROJOINT V75-WT

### **ULTRA STRENGTH EPOXY PAVING GROUT**

PROJOINT V75-WT IS A SPECIALIST EPOXY SOLUTION FOR FILLING JOINTS BETWEEN NATURAL STONE AND CONCRETE PAVING. IDEAL FOR PEDESTRIAN AND VEHICLE AREAS WITH LOADS OF UP TO 7.5 TONNES. THIS TWO PART EPOXY RESIN SYSTEM IS EASY TO MIX AND THE SLURRY APPLICATION IS SIMPLE TO USE. PROJOINT V75-WT IS PERFECT FOR MEDIUM TRAFFIC DOMESTIC AND COMMERCIAL PROJECTS WITH MEDIUM LOAD REQUIREMENTS.

### keyfeets PROJOINT

- 🏈 TWO PART EPOXY RESIN MORTAR SYSTEM, CEMENT FREE
- PERMEABLE BEDDING MIX NOT REQUIRED
- SELF COMPACTING, FAST AND SIMPLE APPLICATION
- HIGH STRENGTH, SUITABLE FOR JOINT WIDTHS OF 5MM UPWARDS
- WEED, FROST AND PRESSURE WASHER RESISTANT
  - 🏹 PERFECT FOR NATURAL STONE, CONCRETE PAVING AND SETTS