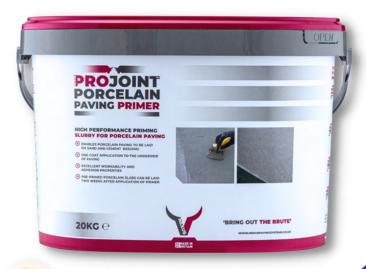

NEUTRAL BUFF

MID-GREY

BASALT

BLACK

'cement-based, high strength grout for both interior & exterior pointing...'

a primer that's unique!

'enables paving to be laid 2 weeks after primer application..'

## PROJOINT PORCELAIN

PORCELAIN MODIFIED FLEXIBLE PRIMER WITH EXCELLENT WORKABILITY AND ADHESION PROPERTIES. A SINGLE COAT APPLICATION ADHESION AND CONTROL SUCTION ON DIFFICULT SUBSTRATES SUCH AS PORCELAIN, CONCRETE, CERAMIC TILES AND PAVING SLABS OR SETTS, AND ALLOWS PORCELAIN PAVING TO BE LAID ON SAND AND CEMENT BEDDING, SUPPLIED IN X2 10KG BAGS.

### keyfeets

- ALL FLAGS CAN BE PRE-PRIMED UP TO 2 WEEKS BEFORE LAYING
- ENABLES PORCELAIN PAVING TO BE LAID ON SAND AND CEMENT BEDDING
- ONE COAT APPLICATION TO THE UNDERSIDE OF PAVING
- **EXCELLENT WORKABILITY AND ADHESION PROPERTIES**
- HIGH PERFORMANCE PRIMING SLURRY WITH HIGH COVERAGE
- SUITABLE FOR BOTH PORCELAIN AND NATURAL STONE PAVING