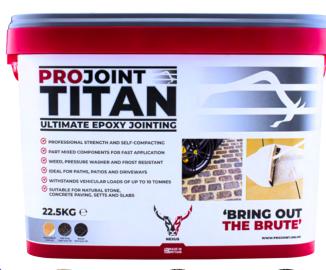

# PROJOINT TITAN ULTIMATE EPOXY JOINTING

PROJOINT TITA OFFERS A QUICK AND EASY SOLUTION FOR FILLING JOINTS BETWEEN PAVING SLABS AND SETTS IN AREAS OF VEHICULAR ACCESS WITH LOADS OF UP TO 3.5 TONNES. THIS HIGH STRENGTH TWO-PART EPOXY PAVING GROUT IS SIMPLE TO USE AND SUITABLE FOR NATURAL STONE AND CONCRETE PAVING. GREAT RESULTS GUARANTEED EVERY TIME.

- PART MIXED FOR FAST AND SIMPLE APPLICATION
- HIGH STRENGTH & SELF-COMPACTING
- WEED, FROST AND PRESSURE WASHER RESISTANT
- (V) IDEAL FOR PATHS, PATIOS AND DRIVEWAYS UP TO 10 TONNES
- PERFECT FOR NATURAL STONE, CONCRETE PAVING AND SETTS