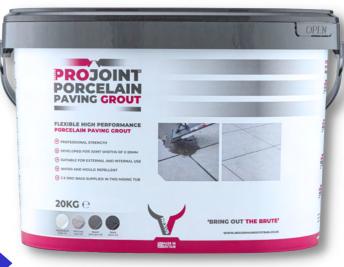

# PROJOINT PORCELAIN FLEXIBLE PAVING GROUT

PROJOINT PORCELAIN PAVING GROUT HAS BEEN FORMULATED FOR GROUTING PORCELAIN PAVING AND IS SUITABLE FOR JOINT WIDTHS OF 2 TO 20MM. IDEAL FOR BOTH INTERNAL AND EXTERNAL USE IT BOASTS NEXUS ANTI-MOULD TECHNOLOGY WITH ADDED SILICONE TO REPEL WATER FROM THE SURFACE OF THE GROUT WHILST ALLOWING VAPOUR TO PASS THROUGH IT. PRODUCT IS SUPPLIED IN TWO 10KG BAGS INSIDE THE TUB WHICH CAN BE USED FOR MIXING.

- DEVELOPED FOR JOINT WIDTHS OF 2MM TO 20 MM
- ✓ LIMITS MOULD GROWTH & REPELS WATER
- ALLOWS VAPOUR TO PASS THROUGH THE SURFACE OF THE GROUT
- READY TO MIX & EASY TO USE APPLICATION
- TWO X 10KG BAGS CONTAINED WITHIN THE LIDDED MIXING TUB