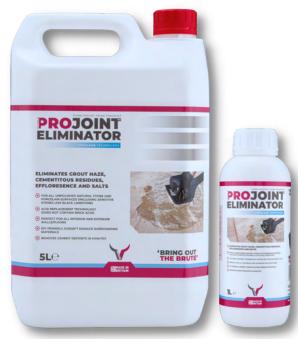

#### **EFFLORESCENCE, GROUT HAZE & CEMENT RESIDUE CLEANER**

PROJOINT ELIMINATOR IS AN ECO-FRIENDLY INNOVATIVE REMOVER OF CEMENT RESIDUES, GROUT HAZE, EFFLORESCENCE AND SALTS FROM UNPOLISHED NATURAL STONE PAVING AND PORCELAIN SURFACES. ELIMINATOR IS SUITABLE FOR BOTH INTERIOR AND EXTERIOR USE AND DOES NOT CONTAIN BRICK ACID. THIS PRODUCT IS DIY FRIENDLY AND DOES NOT DAMAGE SURROUNDING MATERIALS. ELIMINATOR PROVIDES FAST AND IMPRESSIVE RESULTS IN MINUTES.

## keyfeets Projoint

- REMOVES EFFLORESCENCE, GROUT HAZE AND CEMENT RESIDUES
- SUITABLE FOR UNPOLISHED NATURAL STONE AND PORCELAIN SURFACES
- ideal for internal or external usage
- SAFE FOR DIY USE, DOES NOT CONTAIN BRICK ACID
- REMOVES CEMENT DEPOSITS IN MINUTES
- READY AND EASY TO USE WITH GREAT CLEANING RESULTS