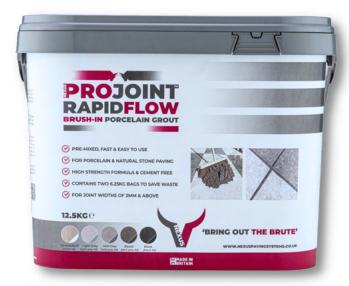

# PROJOINT RAPIDFLOW BRUSH-IN PORCELAIN GROUT

PROJOINT RAPIDFLOW PROVIDES A FAST AND SIMPLE BRUSH-IN SOLUTION FOR FILLING JOINTS BETWEEN PORCELAIN PAVING AND CAN ALSO BE USED ON NATURAL STONE PAVING. RAPIDFLOW IS SIMPLE TO USE, COMES IN 5 VERSATILE COLOURS AND IS HIGHLY DURABLE. IT CONSISTENTLY DELIVERS PERFECT JOINTS EVERY TIME WHATEVER THE WEATHER. PROJOINT RAPIDFLOW IS AVAILABLE IN NEUTRAL (BUFF), LIGHT-GREY, MID-GREY, BASALT AND BLACK.

- **⊘** н
  - HIGH STRENGTH PORCELAIN JOINTING IN 5 COLOURS
- $\odot$ 
  - PRE-MIXED, BRUSH-IN, EASY APPLICATION
- $\bigcirc$ 
  - PRECISLEY FORMULATED FOR PORCELAIN PAVING
- $\bigcirc$ 
  - HIGH STRENGTH, SUITABLE FOR JOINT WIDTHS 3MM UPWARDS
- **(V)** 
  - IDEAL FOR PATHS AND PATIOS
- **(V)** 
  - CEMENT FREE AND NON-HAZARDOUS