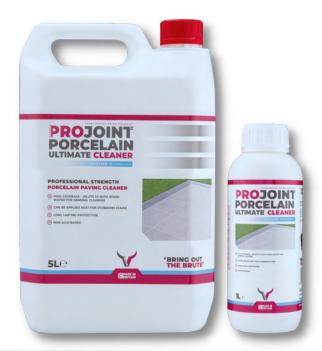

# PROJOINT PORCELAIN ULTIMATE PAVING CLEANER

PROJOINT PORCELAIN PAVING CLEANER IS AN ALKALINE BASED CLEANING CONCENTRATE SPECIFICALLY FORMULATED FOR THE CLEANING OF PORCELAIN PAVING. THE CHEMICAL FORMULATION IS SUITABLE FOR REMOVING OIL, RUBBER MARKS, GREASE, MOULD, MILDEW, ALGAE, GENERAL GRIME AND DIRT. THIS PRODUCT IS IDEAL FOR INTERNAL OR EXTERNAL USE ON PORCELAIN TILES AND PROVIDES AN INVISIBLE BARRIER FOR LONG LASTING PROTECTION.

### keyfeets PROJOIN

- HIGH STRENGTH CLEANING CONCENTRATE FOR PORCELAIN
- DILUTES 1:5 WITH WARM WATER FOR HIGH COVERAGE
- CAN BE APPLIED NEAT TO REMOVE STUBBORN STAINS
- READY, EASY AND SIMPLE TO USE
- (V) LONG LASTING PROTECTION THAT RESISTS DIRT AND GRIME
- SUITABLE FOR INTERIOR AND EXTERIOR USE