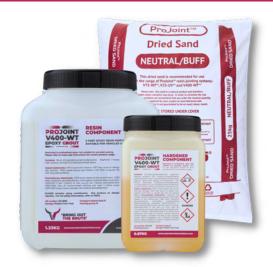

### PROJOINT V400-WT

### **MAX STRENGTH EPOXY PAVING GROUT**

PROJOINT V400-WT IS A SPECIALIST EPOXY SOLUTION FOR FILLING JOINTS BETWEEN NATURAL STONE AND CONCRETE PAVING. THIS PRODUCT IS SUITABLE FOR PEDESTRIAN AND VEHICLE AREAS WITH LOADS OF UP TO 40 TONNES. THIS TWO PART EPOXY RESIN SYSTEM IS EASY TO MIX AND THE SLURRY APPLICATION IS SIMPLE TO USE PROJOINT V400-WT IS PERFECT FOR MEDIUM TRAFFIC DOMESTIC AND COMMERCIAL PROJECTS WITH HIGH LOAD REQUIREMENTS.

### keyfeets Projoint

- TWO PART EPOXY RESIN MORTAR SYSTEM, CEMENT FREE
- PERMEABLE BEDDING MIX NOT REQUIRED
- SELF COMPACTING, FAST AND SIMPLE APPLICATION
- ULTRA STRENGTH, SUITABLE FOR JOINT WIDTHS OF 5MM +
- WEED, FROST, AND PRESSURE WASHER RESISTANT
- SUITABLE FOR NATURAL STONE AND CONCRETE PAVING